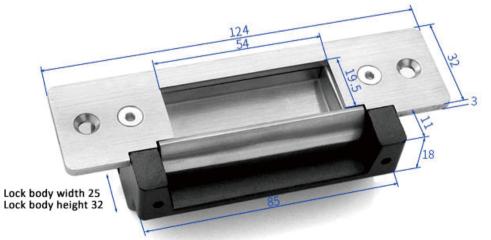

|
| Unlock method       | Self-adjustable power-on unlock or power-off unlock                                            |
| Withstand thrust    | 400kg                                                                                          |
| Material technology | Zinc alloy high-temperature baking paint lock body, stainless steel Polished and brushed panel |
| Proper temperature  | -10~+55°C                                                                                      |
| Opening direction   | Regardless of left-handed/right-handed door                                                    |
| product weight      | 0.4kg                                                                                          |

### Dimensions





#### S4A Industrial Co.,Limited

Address: The 2nd floor, Jinmin'an Industrial Zone, #529, Bulong Rd. Bantian St. Longgang Dist. Shenzhen, PRC.. CN 518131



Tel: +86 755 29450011 www.s4a-access.com